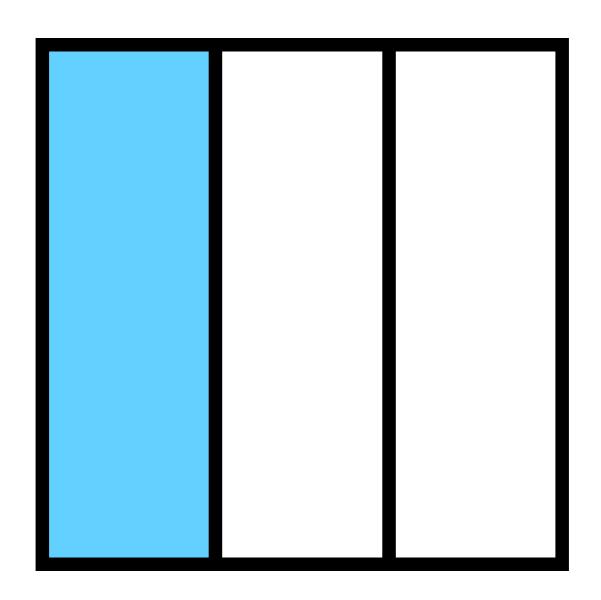

**Mathematics** 

#### add 2

#### subtract 2

add 4

subtract 4

## MATH Grade 3 Training Test Item 6

MATH
Grade 3 Training Test
Item 6

MATH
Grade 3 Training Test
Item 6

MATH
Grade 3 Training Test
Item 6

#### addition

subtraction

# MATH Grade 3 Training Test Item 9

MATH
Grade 3 Training Test
Item 9

#### 16 inches

**@** 

#### 18 inches

20 inches

22 inches

# MATH Grade 3 Training Test Item 13

MATH
Grade 3 Training Test
Item 13

MATH
Grade 3 Training Test
Item 13

MATH
Grade 3 Training Test
Item 13

#### 11 square units

**@** 

#### 22 square units

24 square units

# MATH Grade 3 Training Test Item 14

MATH
Grade 3 Training Test
Item 14

MATH
Grade 3 Training Test
Item 14

### **Paper Test Visuals**

**Mathematics** 



## **Pieces of Fruit**









## 3 units



8 units