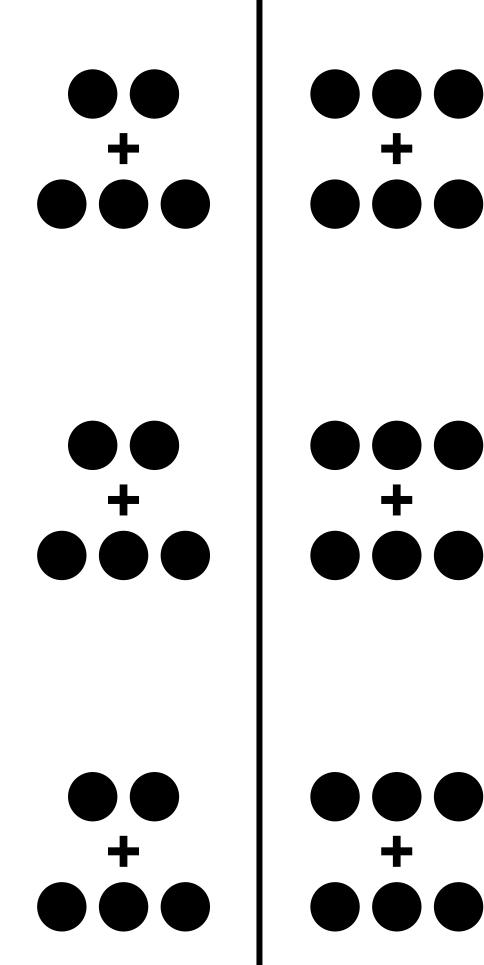

| 2 | 3 | 6 |
|---|---|---|
| 2 | 3 | 6 |
| 2 | 3 | 6 |

| MATH             | MATH             | MATH             |
|------------------|------------------|------------------|
| Grade 3 Training | Grade 3 Training | Grade 3 Training |
| Test             | Test             | Test             |
| Item 7           | Item 7           | Item 7           |
| MATH             | MATH             | MATH             |
| Grade 3 Training | Grade 3 Training | Grade 3 Training |
| Test             | Test             | Test             |
| Item 7           | Item 7           | Item 7           |
| MATH             | MATH             | MATH             |
| Grade 3 Training | Grade 3 Training | Grade 3 Training |
| Test             | Test             | Test             |
| Item 7           | Item 7           | Item 7           |