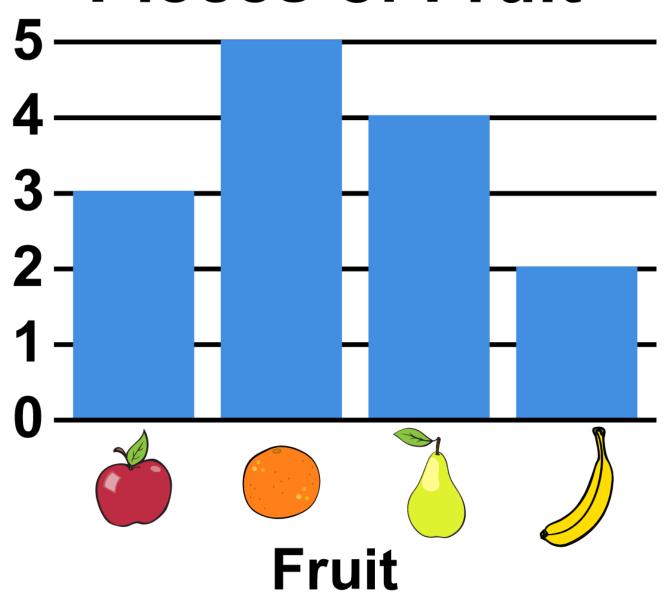

esponse Option Sentence Strips

**Mathematics** 

#### add 2

#### subtract 2

add 4

subtract 4

## MATH Grade 3 Training Test Item 6

MATH
Grade 3 Training Test
Item 6

MATH
Grade 3 Training Test
Item 6

MATH
Grade 3 Training Test
Item 6

#### addition

subtraction

# MATH Grade 3 Training Test Item 9

MATH
Grade 3 Training Test
Item 9

#### 16 inches

**@** 

#### 18 inches

20 inches

22 inches

# MATH Grade 3 Training Test Item 13

MATH
Grade 3 Training Test
Item 13

MATH
Grade 3 Training Test
Item 13

MATH
Grade 3 Training Test
Item 13

#### 11 square units

**@** 

#### 22 square units

24 square units

# MATH Grade 3 Training Test Item 14

MATH
Grade 3 Training Test
Item 14

MATH
Grade 3 Training Test
Item 14

### **Paper Test Visuals**

**Mathematics** 



## **Pieces of Fruit**









## 3 units



8 units