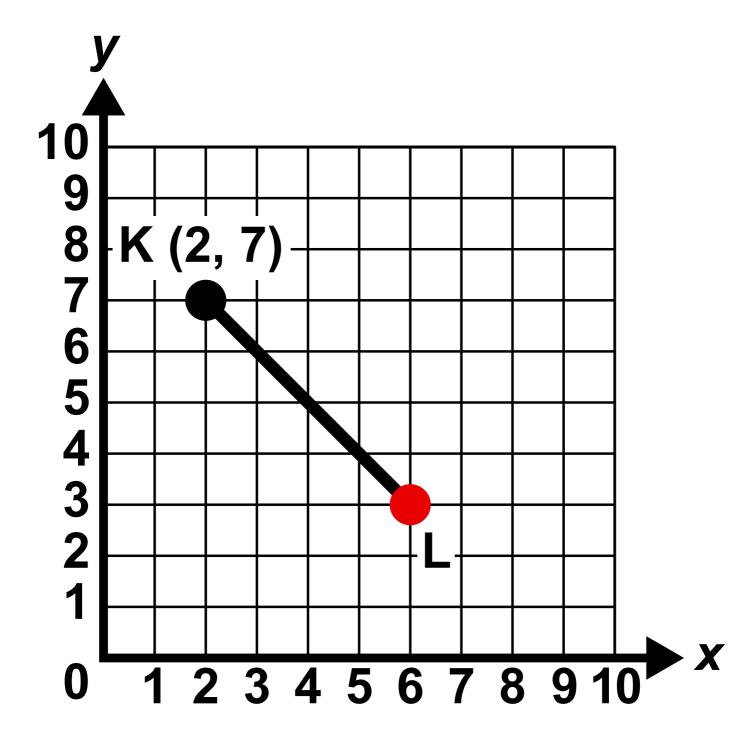

1, 1, 3, 3

. . . . . . . . . . .

.....

0

Q.

1, 2, 3, 4

1, 1, 2, 2, 3

0~

MATH Grade 6 Training Test Item 1

### Color of Flower

\_\_\_\_\_

0

0

Number of Flowers

0

Flowers in Garden

Q

MATH Grade 6 Training Test Item 2

## 12 cubic units

----

\_\_\_\_\_

24 cubic units

0

**@** 





### 12 square centimeters



-----

#### 14 square centimeters

Q\_\_\_\_

## 24 square centimeters

MATH Grade 6 Training Test Item 6

MATH Grade 6 Training Test Item 6



\_\_\_\_\_

## 3 inches per hour

-----

 $\bigcirc$ 

Q.

O.





0

0

0

\$23.00

.....

. . . . . . . . . . . . . . . .

## \$24.00

\$25.00

MATH Grade 6 Training Test Item 8

MATH Grade 6 Training Test Item 8

## 8 units

0

0

9 units

.....

## **Paper Test Visuals**

# Mathematics



## **Flowers in Garden**