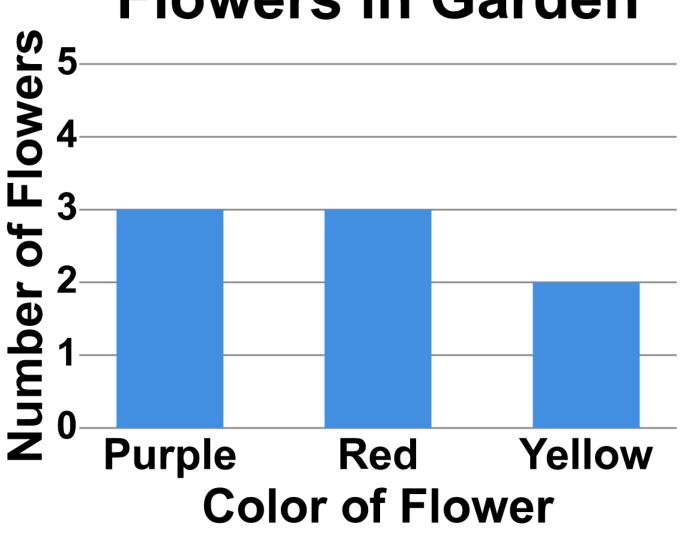

### Color of Flower

\_\_\_\_\_

0

0

Number of Flowers

0

Flowers in Garden

Q

MATH Grade 6 Training Test Item 2

## **Flowers in Garden**