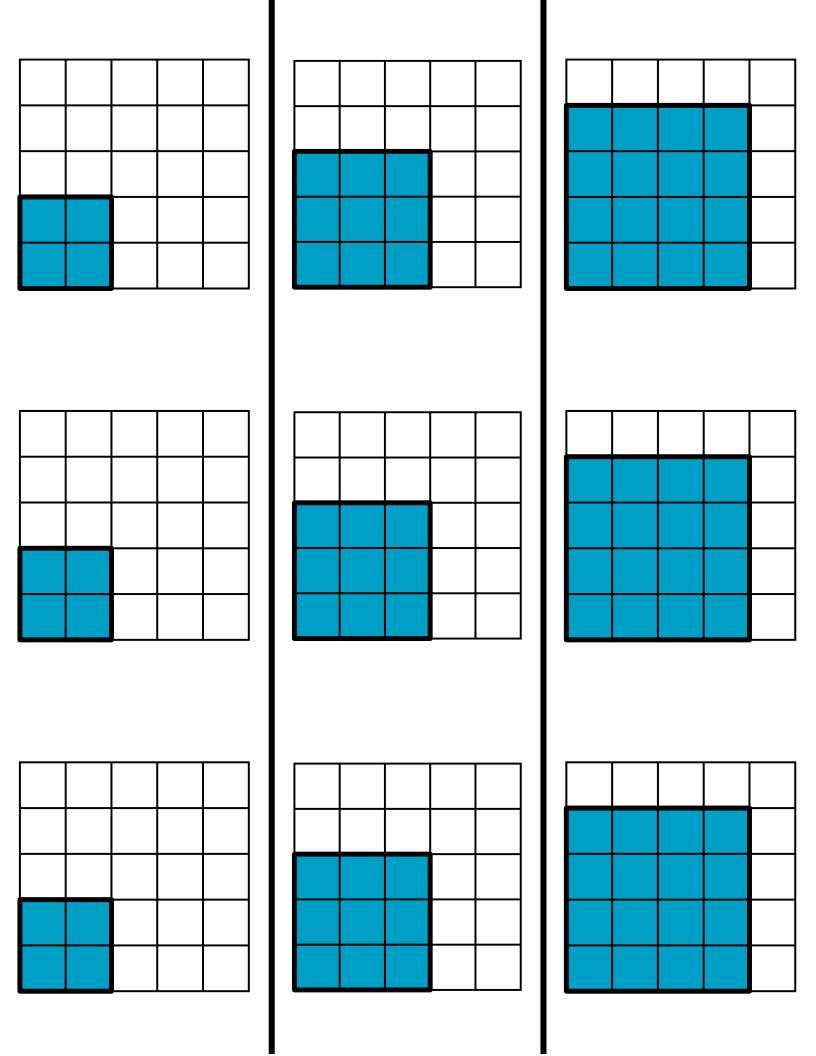

#### 2 flowers per pot

#### 5 flowers per pot

10 flowers per pot

MATH
Grade 7 Training Test
Item 4