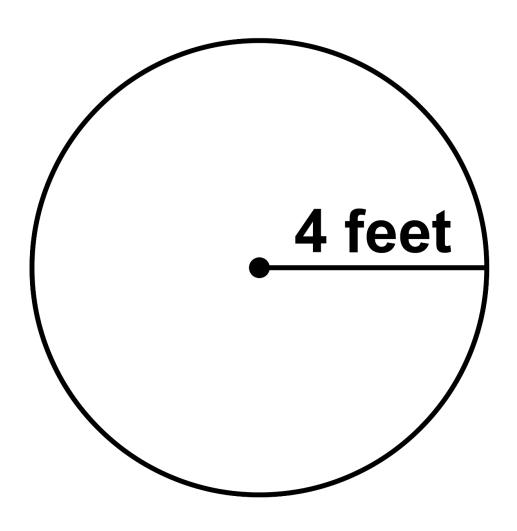

#### 2 feet

**@** 

#### 8 feet

\$3.00

\$0.30

**Q** 

\$0.03

**@** 

MATH
Grade 7 Training Test
Item 13