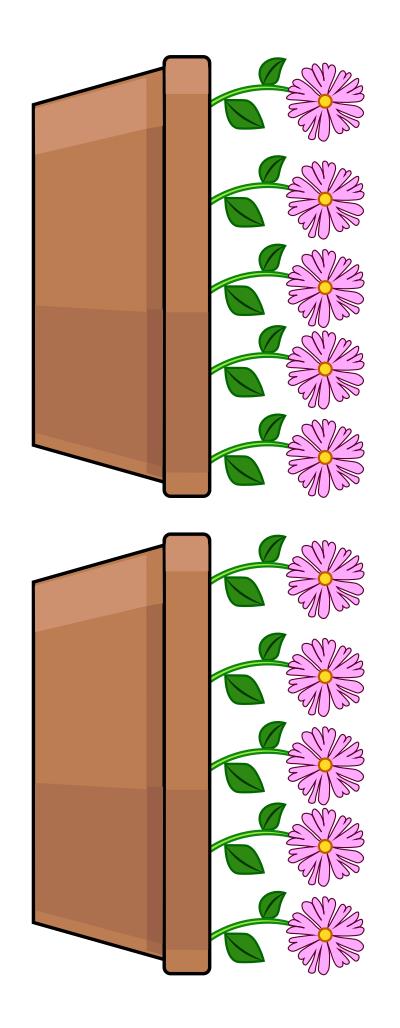

#### 2 flowers per pot

#### 5 flowers per pot

10 flowers per pot

MATH
Grade 7 Training Test
Item 4

### **Paper Test Visuals**

**Mathematics** 