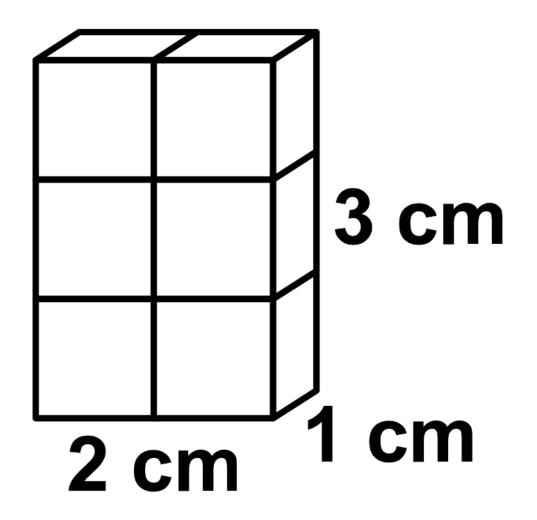

#### 6 cubic cm

**@** 

#### 12 cubic cm

**0** 

### **Paper Test Visuals**

**Mathematics** 